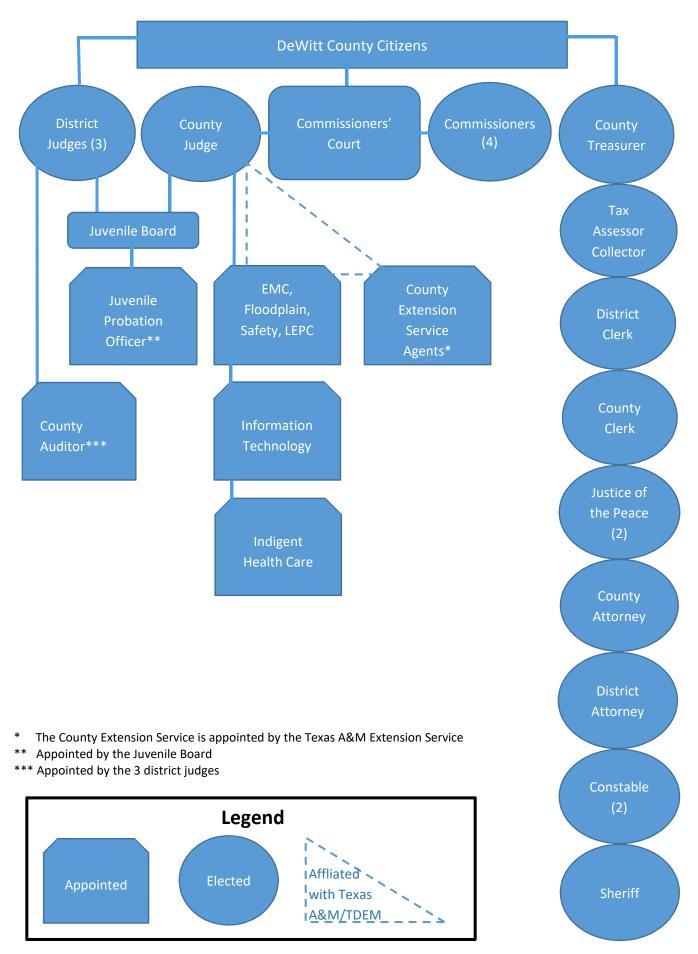

# TABLE OF CONTENTS (Continued)

|                                                  | Page  |
|--------------------------------------------------|-------|
| Voting Equipment Fund                            | 60    |
| Road and Bridge – General Fund                   |       |
| Road and Bridge – Precinct #1 Fund               |       |
| Road and Bridge – Precinct #2 Fund               |       |
| Road and Bridge – Precinct #3 Fund               |       |
| Road and Bridge – Precinct #4 Fund               |       |
| Special Road and Bridge Fund                     |       |
| County Road and Flood Fund                       |       |
| Justice Court Security Fund.                     |       |
| Courthouse Project Fund                          |       |
| Law Library Fund                                 |       |
| Records Management Fund                          |       |
| County Clerk Records Management Fund             |       |
| Courthouse Security Fund                         |       |
| Justice Court Technology Fund                    |       |
| Health Department Fund                           |       |
| Certificate of Obligations, Series 2006          |       |
| County Clerk Records Archive Fund                |       |
| District Court Tech Fund/Archive Fee             |       |
| District Clerk Records Management Fund           |       |
| County & District Court Technology Fund          |       |
| County Energy Transportation Reinvestment Zones  |       |
| District Attorney Pre-Trial Intervention Program |       |
| 24 <sup>th</sup> Judicial District DA Fund       |       |
| Juvenile Probation Grant A - State Aid           | 92-93 |
| Juvenile Probation Fund                          |       |
| County Buildings and Equipment Fund              | 96    |
| Indigent Health Care Fund                        | 97    |
| County Attorney Pre-Trial Intervention Program   | 98    |
| North Cuero Watershed                            | 99    |
| Grand Total Revenues and Appropriations          | 99    |
| Organizational Chart                             | 100   |
| County Officials Directory                       | 101   |