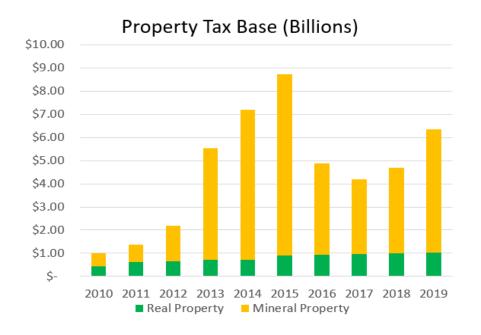

#### More individuals and groups qualify for a Homestead Tax Freeze

\$123,306,000 to \$227,573,453 in eight years