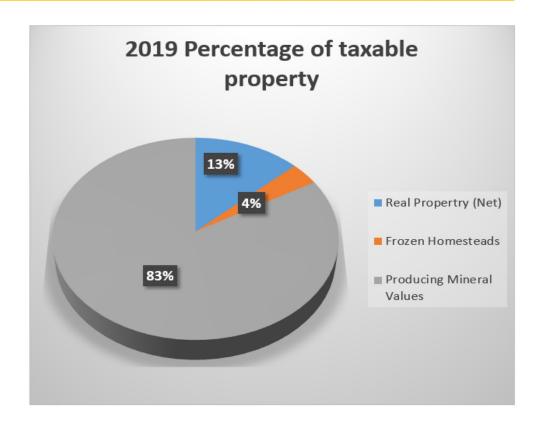

### 2019 Tax levy per one cent of tax rate = \$619,387,444

- \$24,775 is levied upon classes of property owned by persons with frozen taxes (4%)
- \$80,520 is levied upon commercial and residential real property improvements (13%)
- \$514,091 is levied upon producing oil and gas reservoirs (83%)