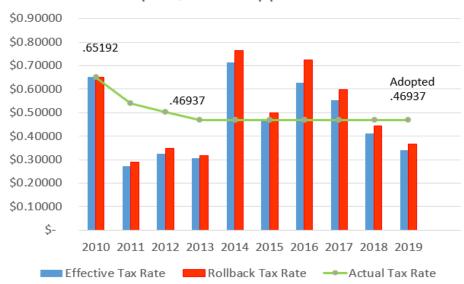

|                                              | 2018    | 2019    |
|----------------------------------------------|---------|---------|
| Property Tax Rate                            | 0.46937 | 0.46937 |
| Effective Tax Rate                           | 0.41200 | 0.34029 |
| Effective Maintenance & Operations Tax Rate: | 0.41200 | 0.34028 |
| Rollback Tax Rate                            | 0.44494 | 0.36749 |
| Debt Rate:                                   | 0.00000 | 0.00000 |

### DeWITT COUNTY, TEXAS TAX RATE HISTORY

|                                                                                                                                                       | ACTUAL                                              | ACTUAL                                              | ACTUAL                                                         | ACTUAL                                                         | ACTUAL                                                         | ACTUAL                                                         |
|-------------------------------------------------------------------------------------------------------------------------------------------------------|-----------------------------------------------------|-----------------------------------------------------|----------------------------------------------------------------|----------------------------------------------------------------|----------------------------------------------------------------|----------------------------------------------------------------|
| OPERATING FUNDS                                                                                                                                       | 2008                                                | 2009                                                | 2010                                                           | 2011                                                           | 2012                                                           | 2013                                                           |
|                                                                                                                                                       |                                                     |                                                     |                                                                |                                                                |                                                                |                                                                |
| General Fund                                                                                                                                          | 0.41611                                             | 0.36007                                             | 0.36112                                                        | 0.26000                                                        | 0.26000                                                        | 0.14578                                                        |
| Road & Bridge General Fund                                                                                                                            | 0.02380                                             | 0.06000                                             | 0.05605                                                        | 0.08730                                                        | 0.05650                                                        | 0.05650                                                        |
| Special Road & Bridge Fund                                                                                                                            | 0.05400                                             | 0.05455                                             | 0.05061                                                        | 0.04236                                                        | 0.04236                                                        | 0.04336                                                        |
| County Road and Flood Fund                                                                                                                            | 0.05756                                             | 0.05752                                             | 0.05358                                                        | 0.04453                                                        | 0.08033                                                        | 0.19855                                                        |
| Indigent Health Care Fund                                                                                                                             | 0.01154                                             | 0.01081                                             | 0.01581                                                        | 0.01500                                                        | 0.01000                                                        | 0.00500                                                        |
| Total Maintenance 9 Operating                                                                                                                         | 0.56204                                             | 0.54005                                             | 0.52747                                                        | 0.44040                                                        | 0.44040                                                        | 0.44040                                                        |
| Total Maintenance & Operating                                                                                                                         | 0.56301                                             | 0.54295                                             | 0.53717                                                        | 0.44919                                                        | 0.44919                                                        | 0.44919                                                        |
| Debt Service Fund                                                                                                                                     | 0.11806                                             | 0.10897                                             | 0.11475                                                        | 0.08903                                                        | 0.05284                                                        | 0.02018                                                        |
|                                                                                                                                                       |                                                     |                                                     |                                                                |                                                                |                                                                |                                                                |
| TOTAL COUNTY TAX RATE                                                                                                                                 | 0.68107                                             | 0.65192                                             | 0.65192                                                        | 0.53822                                                        | 0.50203                                                        | 0.46937                                                        |
|                                                                                                                                                       |                                                     |                                                     |                                                                |                                                                |                                                                |                                                                |
|                                                                                                                                                       | ACTUAL                                              | ACTUAL                                              | ACTUAL                                                         | ACTUAL                                                         | ACTUAL                                                         | ACTUAL                                                         |
|                                                                                                                                                       | AOIOAL                                              | AOTOAL                                              | AOTOAL                                                         | AOTOAL                                                         | AOTOAL                                                         | AOTOAL                                                         |
| ODEDATING FLINDS                                                                                                                                      | 2014                                                | 2015                                                | 2016                                                           | 2017                                                           | 2018                                                           | 2010                                                           |
| OPERATING FUNDS                                                                                                                                       | 2014                                                | 2015                                                | 2016                                                           | 2017                                                           | 2018                                                           | 2019                                                           |
| OPERATING FUNDS  General Fund                                                                                                                         | 2014<br>0.19104                                     | 2015<br>0.23790                                     | 2016<br>0.25117                                                | 2017<br>0.27000                                                | 2018<br>0.20000                                                | 2019<br>0.24200                                                |
|                                                                                                                                                       |                                                     |                                                     |                                                                |                                                                |                                                                |                                                                |
| General Fund                                                                                                                                          | 0.19104                                             | 0.23790                                             | 0.25117                                                        | 0.27000                                                        | 0.20000                                                        | 0.24200                                                        |
| General Fund<br>Road & Bridge General Fund                                                                                                            | 0.19104<br>0.04744                                  | 0.23790<br>0.04744                                  | 0.25117<br>0.05244                                             | 0.27000<br>0.04545                                             | 0.20000<br>0.12000                                             | 0.24200<br>0.10000                                             |
| General Fund Road & Bridge General Fund Special Road & Bridge Fund                                                                                    | 0.19104<br>0.04744<br>0.03731                       | 0.23790<br>0.04744<br>0.03731                       | 0.25117<br>0.05244<br>0.04231                                  | 0.27000<br>0.04545<br>0.03545                                  | 0.20000<br>0.12000<br>0.02590                                  | 0.24200<br>0.10000<br>0.02590                                  |
| General Fund Road & Bridge General Fund Special Road & Bridge Fund County Road and Flood Fund Indigent Health Care Fund                               | 0.19104<br>0.04744<br>0.03731<br>0.16284<br>0.01535 | 0.23790<br>0.04744<br>0.03731<br>0.11834<br>0.00838 | 0.25117<br>0.05244<br>0.04231<br>0.12344<br>0.00001            | 0.27000<br>0.04545<br>0.03545<br>0.11847<br>0.00000            | 0.20000<br>0.12000<br>0.02590<br>0.11847<br>0.00500            | 0.24200<br>0.10000<br>0.02590<br>0.09847<br>0.00300            |
| General Fund Road & Bridge General Fund Special Road & Bridge Fund County Road and Flood Fund                                                         | 0.19104<br>0.04744<br>0.03731<br>0.16284            | 0.23790<br>0.04744<br>0.03731<br>0.11834            | 0.25117<br>0.05244<br>0.04231<br>0.12344                       | 0.27000<br>0.04545<br>0.03545<br>0.11847                       | 0.20000<br>0.12000<br>0.02590<br>0.11847                       | 0.24200<br>0.10000<br>0.02590<br>0.09847                       |
| General Fund Road & Bridge General Fund Special Road & Bridge Fund County Road and Flood Fund Indigent Health Care Fund Total Maintenance & Operating | 0.19104<br>0.04744<br>0.03731<br>0.16284<br>0.01535 | 0.23790<br>0.04744<br>0.03731<br>0.11834<br>0.00838 | 0.25117<br>0.05244<br>0.04231<br>0.12344<br>0.00001<br>0.46937 | 0.27000<br>0.04545<br>0.03545<br>0.11847<br>0.00000<br>0.46937 | 0.20000<br>0.12000<br>0.02590<br>0.11847<br>0.00500<br>0.46937 | 0.24200<br>0.10000<br>0.02590<br>0.09847<br>0.00300<br>0.46937 |
| General Fund Road & Bridge General Fund Special Road & Bridge Fund County Road and Flood Fund Indigent Health Care Fund                               | 0.19104<br>0.04744<br>0.03731<br>0.16284<br>0.01535 | 0.23790<br>0.04744<br>0.03731<br>0.11834<br>0.00838 | 0.25117<br>0.05244<br>0.04231<br>0.12344<br>0.00001            | 0.27000<br>0.04545<br>0.03545<br>0.11847<br>0.00000            | 0.20000<br>0.12000<br>0.02590<br>0.11847<br>0.00500            | 0.24200<br>0.10000<br>0.02590<br>0.09847<br>0.00300            |