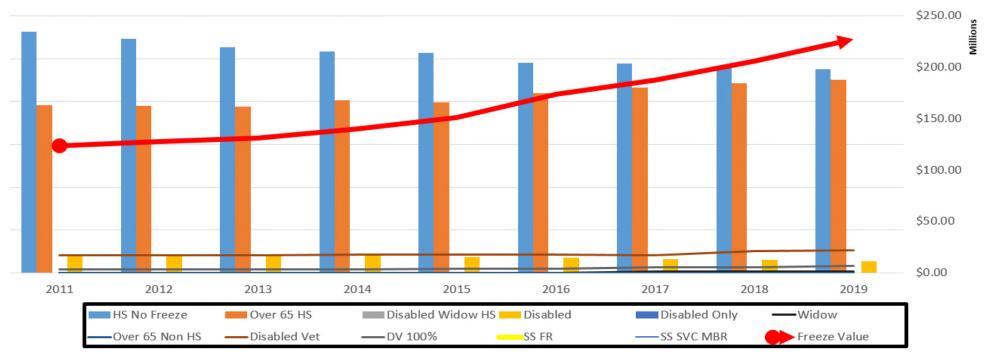

### Growing trend to monitor:

#### More individuals and groups qualify for a Homestead Tax Freeze

\$123,306,000 to \$227,573,453 in eight years