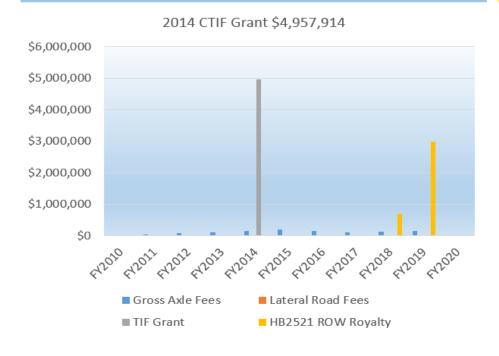

#### **Road and Bridge Funds**

These funds consist of Road & Bridge General, four Road & Bridge Precincts, Special Road & Bridge and County Road Repair & Flood. Revenues to fund Road and Bridges come from ad valorem taxes, auto registration fees, gross axle weight fees, lateral road funds and other fees.