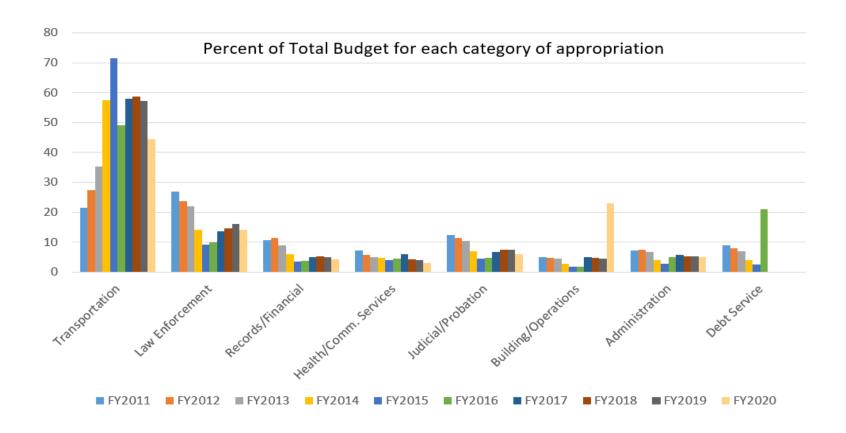

### Drilling activity continues to impact the Road and Bridge budget

### FY2020 Budget Policy

Hearing held on September 23, 2019 at 9:00 A.M. in the county courtroom

- 3 percent COLA for county employees
- Construction of \$3 million emergency communication system tower project commences
- Construction of new County Annex building commences
- Road reconstruction efforts continue in all four precincts
- Maintain unusually large fund balances in order to maintain reinvestment into the county road system without interruption
- Avoid the issuance of debt financed by volatile mineral values

### FY2020 Tax Policy

Hearings held on September 9 and September 16, 2019 at 9:00 A.M. in the County Courtroom

- Recognize that current statutory tax formulas in Chapter 26.04 of the Tax
   Code provide for a de facto abatement of property taxes on mineral values
- Avoid unwarranted de facto abatement of property taxes
- Recognize that Mineral Values are volatile and have the potential to disrupt county, business, and family budgets
- Adopt tax rates that accurately address the needs of the county and provide cash flow for capital improvement projects
- Adopt tax rates that do not disrupt private-sector business or family budgets
- Maintain the county tax rate at .46937 for the 7<sup>th</sup> consecutive year
- Work with the Legislature for a less disruptive, permanent funding solution for roads damaged by oil and gas operations