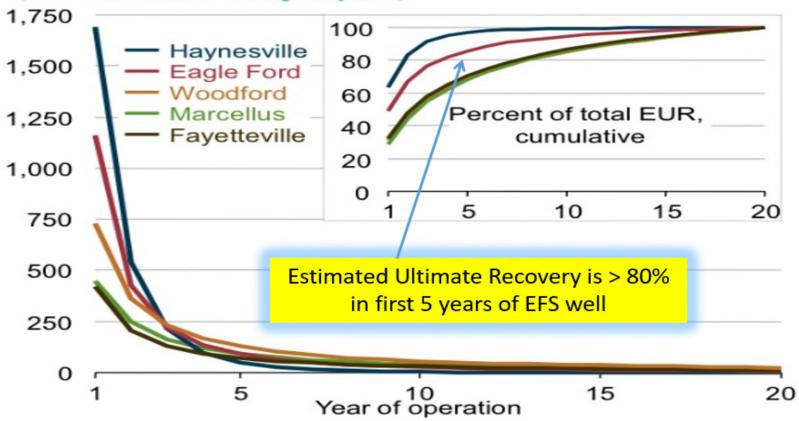

### The Basis of Tax Policy:

Mineral values are predictable – they decline rapidly

Figure 54. Average production profiles for shale gas wells in major U.S. shale plays by years of operation (million cubic feet per year)