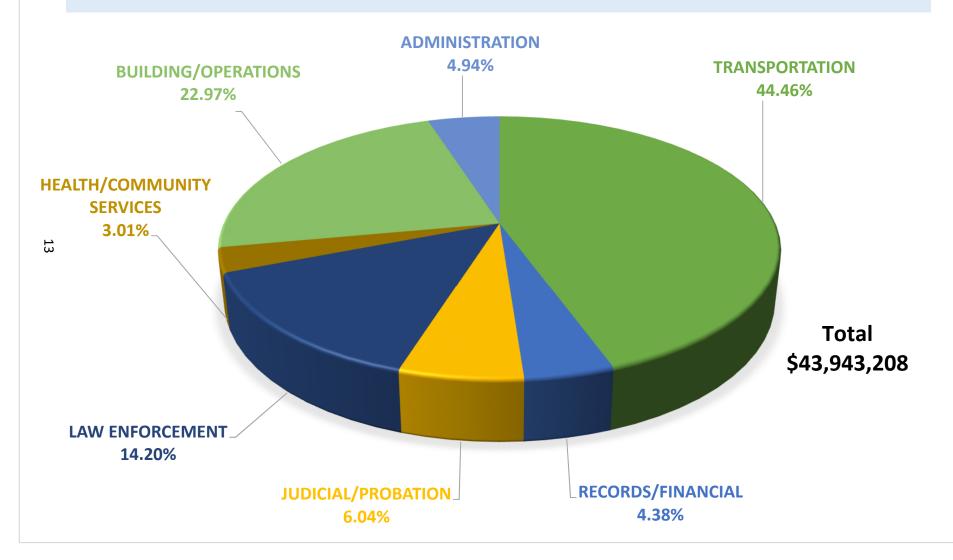

### DeWITT COUNTY, TEXAS FISCAL YEAR 2020 BUDGETED APPROPRIATIONS

| TRANSPORTATION                           |                      |         | LAW ENFORCEMENT              |              |          |
|------------------------------------------|----------------------|---------|------------------------------|--------------|----------|
| Road & Bridge - Pct. 1                   | \$6,327,786          |         | Constable #1                 | \$80,598     |          |
| Road & Bridge - Pct. 2                   | \$3,056,951          |         | Constable #2                 | \$80,598     |          |
| Road & Bridge - Pct. 3                   | \$7,258,438          |         | Sheriff                      | \$3,182,894  |          |
| Road & Bridge - Pct. 4                   | \$2,835,169          |         | Operation of Jail            | \$2,328,763  |          |
| Special Road & Bridge                    | \$56,825             |         | Jail Building                | \$567,323    |          |
| CETRZ Transportation Projects            | \$0                  |         | TOTAL                        | \$6,240,176  | 14.20%   |
| Transportation Infrastructure Grant      | \$0<br>\$0           |         | TOTAL                        | ψ0,240,170   | 14.20 /0 |
| TOTAL                                    | \$19,535,1 <b>69</b> | 44.46%  | HEALTH/COMMUNITY SERVICE     | -5           |          |
| 101/12                                   | ψ10,000,100          | 4414070 | Veteran Services             | \$0          |          |
|                                          |                      |         | Other Protection             | \$116,173    |          |
| RECORDS/FINANCIAL                        |                      |         | Cooperative Extension        | \$140,068    |          |
| County Clerk                             | \$409,788            |         | Health Department            | \$311,783    |          |
| Records Management                       | \$10,000             |         | Indigent Health Care         | \$442,794    |          |
| County Clerk Records Management          | \$65,420             |         | Health & Welfare             | \$82,000     |          |
| County Auditor                           | \$349,467            |         | North Cuero Watershed        | \$231,500    |          |
| County Treasurer                         | \$279,693            |         | TOTAL                        | \$1,324,318  | 3.01%    |
| Tax Assessor Collector                   | \$768,071            |         | TOTAL                        | Ψ1,024,010   | 0.0170   |
| District Clerk Records Management        | \$4,500              |         | <b>BUILDING/OPERATIONS</b>   |              |          |
| County & District Clerk Archive Funds    | \$38,000             |         | Courthouse & Annex Buildings | \$459,011    |          |
| TOTAL                                    | \$1,924,939          | 4.38%   | Lawn/Yard maintenance        | \$12,500     |          |
| TOTAL                                    | Ψ1,324,333           | 4.50 /0 | Courthouse Project           | \$0          |          |
| JUDICIAL/PROBATION                       |                      |         | Courthouse & JP Security     | \$23,000     |          |
| County Court                             | \$120,000            |         | 2006 Construction Fund       | \$400,000    |          |
| District Court                           | \$329,000            |         | County Buildings & Equipment | \$9,198,000  |          |
| District Clerk                           | \$529,418            |         | TOTAL                        | \$10,092,511 | 22.97%   |
| Justice of Peace #1                      | \$205,668            |         | TOTAL                        | Ψ10,032,011  | 22.57 70 |
| Justice of Peace #2                      | \$205,668            |         | <u>ADMINISTRATION</u>        |              |          |
| County Attorney                          | \$202,150            |         | County Judge                 | \$202,522    |          |
| Law Library                              | \$18,000             |         | Road & Bridge General        | \$482,101    |          |
| 24th Judicial District DA                | \$424,234            |         | Elections & Voting Equipment | \$130,411    |          |
| Corrections                              | \$1,400              |         | Non-Departmental             | \$890,100    |          |
| Justice Court Technology                 | \$0                  |         | Information Technology       | \$466,624    |          |
| Juvenile Probation                       | \$352,507            |         | TOTAL                        | \$2,171,758  | 4.94%    |
| Juvenile Probation - Grants              | \$250,292            |         |                              | Ψ=,,σσ       |          |
| County Attorney Pre-Trial Intervention   | \$10,000             |         |                              |              |          |
| District Attorney Pre-Trial Intervention | \$6,000              |         |                              |              |          |
| TOTAL                                    | \$2,654,337          | 6.04%   |                              |              |          |
|                                          | . ,                  |         |                              |              |          |
| DEBT SERVICE                             |                      |         |                              |              |          |
| Debt Service                             | \$0                  |         |                              |              |          |
| TOTAL                                    | \$0                  | 0.00%   |                              |              |          |