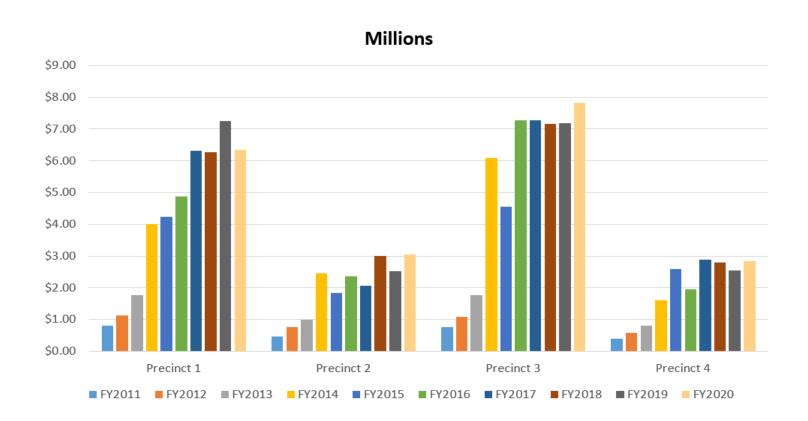

y Courtroom

- Recognize that current statutory tax formulas in Chapter 26.04 of the Tax
   Code provide for a de facto abatement of property taxes on mineral values
- Avoid unwarranted de facto abatement of property taxes
- Recognize that Mineral Values are volatile and have the potential to disrupt county, business, and family budgets
- Adopt tax rates that accurately address the needs of the county and provide cash flow for capital improvement projects
- Adopt tax rates that do not disrupt private-sector business or family budgets
- Maintain the county tax rate at .46937 for the 7<sup>th</sup> consecutive year
- Work with the Legislature for a less disruptive, permanent funding solution for roads damaged by oil and gas operations

### Eagle Ford Shale era R&B budgets for each precinct



### The Basis of Tax Policy:

Mineral values are predictable – they decline rapidly

Figure 54. Average production profiles for shale gas wells in major U.S. shale plays by years of operation (million cubic feet per year)



### Volatile mineral values lead to volatile tax rates

# Tax revenue from mineral values is inconsistent



# Volatile tax rates can disrupt personal and business budgets





# State vs. Local funding for Road & Bridge repairs Eagle Ford Shale Era (incomplete data)

#### State Funds received = \$10,028,249

#### Local Property Tax budgeted = more than \$105 million





### 2019 Tax levy per one cent of tax rate = \$619,387,444

- \$24,775 is levied upon classes of property owned by persons with frozen taxes (4%)
- \$80,520 is levied upon commercial and residential