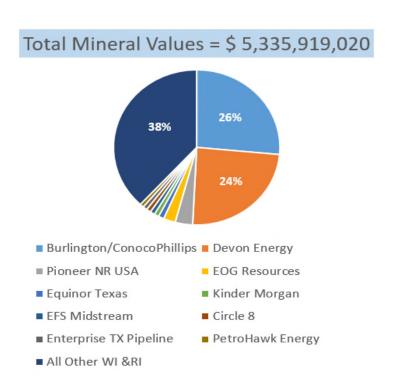

# 2019 Top 10 Mineral Property Owners

| Mineral Owner                  | Value            |
|--------------------------------|------------------|
| Burlington/ConocoPhillips      | \$ 1,412,223,280 |
| Devon Energy Production Co. LP | \$ 1,298,035,000 |
| Pioneer Nat Res USA, Inc.      | \$ 180,876,170   |
| EOG Resources, Inc.            | \$ 123,733,000   |
| Equinor Texas Onshore Prop LLC | \$ 57,464,550    |
| Kinder Morgan Crude LLC        | \$ 48,941,420    |
| EFS Midstream LLC              | \$ 47,829,420    |
| Circle 8 Crane Services        | \$ 46,565,060    |
| Enterprise Texas Pipeline PP   | \$ 44,752,190    |
| PetroHawk Energy Corp.         | \$ 40,400,000    |